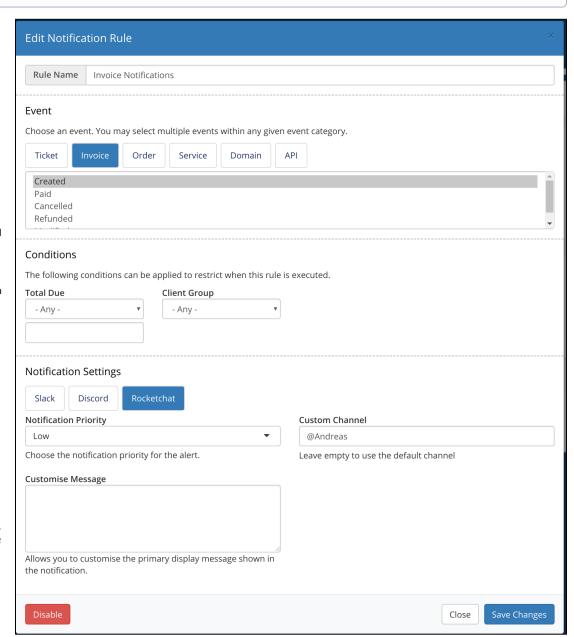

In addition to the basic functions of WHMCS, the module offers 3 additional configurable settings:

- Message Color
- Replace the default channel to post messages into a different channel or to send messages directly to a user.
- Customize the primary display message shown in the notification

## Option: Custom Channel

This option allows you to override the default channel. Write #<channel> to post into a channel, or @ <username> for a direct message.

## Option: Custom Message

This option overrides the default text of WHMCS with your own text.