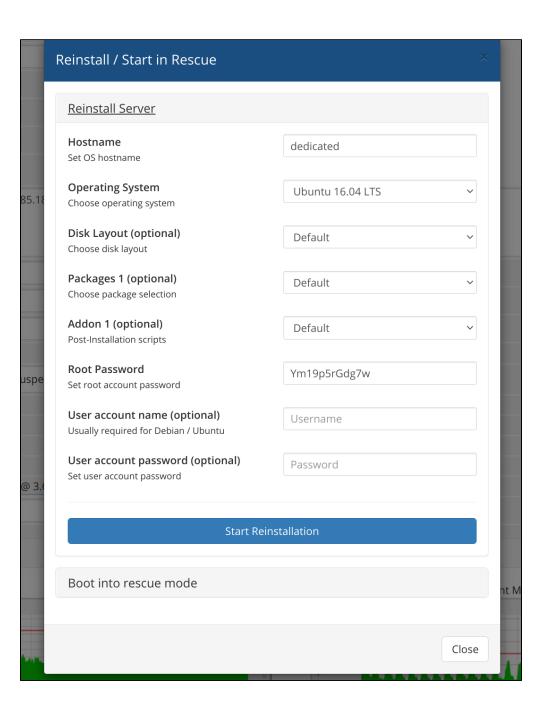

## **Admin Reinstallations**

Since version 2.4.0, WHMCS admins can boot the server into rescue mode or reinstall the server directly via the admin product management. This means that a login to the WHMCS client area or to NOC-PS is no longer necessary.

## Features and behaviour

- If pre-run profiles are configurated, the module will run the profile before the actual OS installation.
- · After starting the installation, admins can follow the installation status in the modal.
- Clients see in the client area that the server is currently being reinstalled. Clients can also track the installation status.