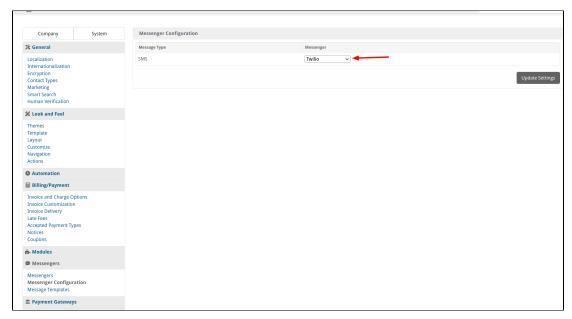

## **Configure Blesta**

In order for Blesta to send the messages via the new messenger, you need to select Slack at the "Messenger Configuration" page: