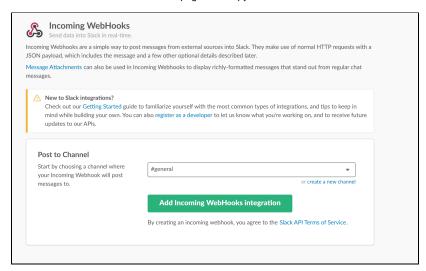

## **Create a Slack Webhook**

To use the module, you need to create a new Incoming Webhook:

- 1. Install the 'Incoming WebHooks' App from the Slack App Directory
- 2. Select at Post to Channel any channel you wish. It doesnt matter what you select because the module will override the setting.
- 3. Scroll down to the end of the page and Copy the Webhook URL. You don't need to change anything at the settings.