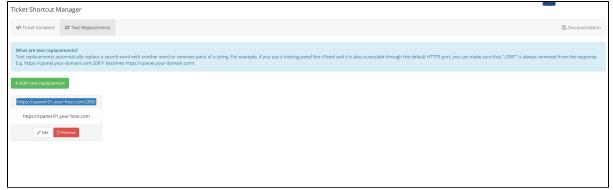

## Description

Ticket Shortcut Manager makes it possible to write responses at breakneck speed. The module is similar to the predefined answers functionality of WHMCS, with the difference that you insert the text blocks without mouse clicks, but simply via tags like {{additionalquestion}}. Additionally, it offers the possibility to replace words with other words. For example, to remove the port of a web URL.