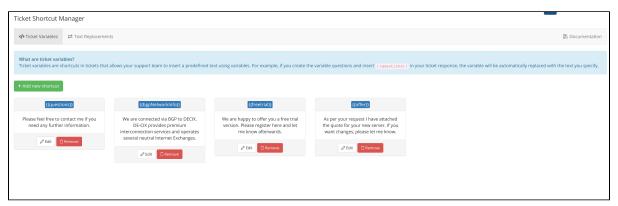

## Description

Ticket Shortcut Manager makes it possible to write responses at breakneck speed. The module is similar to the predefined answers functionality of WHMCS, with the difference that you insert the text blocks without mouse clicks, but simply via tags like {{additionalquestion}}. Additionally, it offers the possibility to replace words with other words. For example, to remove the port of a web URL.