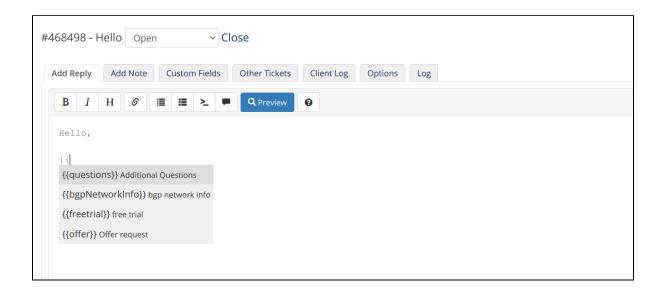

## Description

Ticket Shortcut Manager makes it possible to write responses at breakneck speed. The module is similar to the predefined answers functionality of WHMCS, with the difference that you insert the text blocks without mouse clicks, but simply via tags like {{additionalquestion}}. Additionally, it offers the possibility to replace words with other words. For example, to remove the port of a web URL.

The autocomplete function allows to see which tags are available when writing the answer.