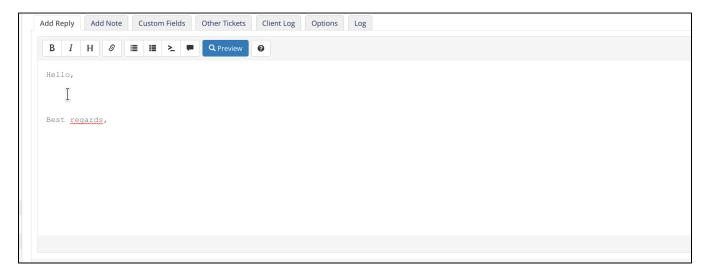

## Description

Ticket Shortcut Manager makes it possible to write responses at breakneck speed. The module is similar to the predefined answers functionality of WHMCS, with the difference that you insert the text blocks without mouse clicks, but simply via tags like {{additionalquestion}}. Additionally, it offers the possibility to replace words with other words. For example, to remove the port of a web URL.

The autocomplete function allows to see which tags are available when writing the answer.